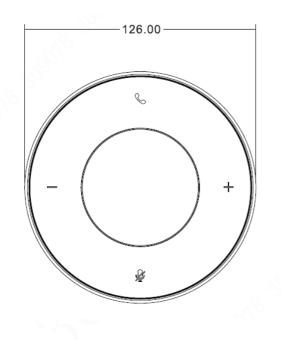

#### Physical parameters

Dimension Package dimension Net weight Gross weight 126mm\*67mm 314mm×172mm×89mm 513g 1383g

### DIMENSIONS (mm)

0)

⊳