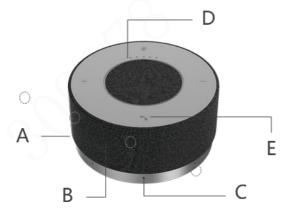

A. POE interfaces

- B. 3W speaker
- C. 8 array mic
- D. Indicator

E. Touch control