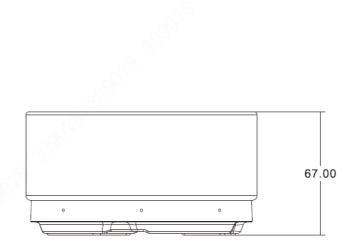

#### Physical parameters

Dimension Package dimension Net weight Gross weight 126mm\*67mm 314mm×172mm×89mm 513g 1383g

### DIMENSIONS (mm)

0)

⊳