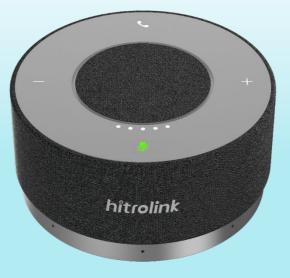

# HTI-ASP300 Omnidirectional speakerphone

ASP30 is an omnidirectional microphone jointly launched by Hitrolink and Ethereal Audio Lab, which can support up to 4 devices cascading and is suitable for various sizes of conference rooms. It is equipped with inside 3A algorithm, which can effectively filter over 300 types of noise and create a clear and smooth audio conference experience.

## Hitrolink Speakerphone